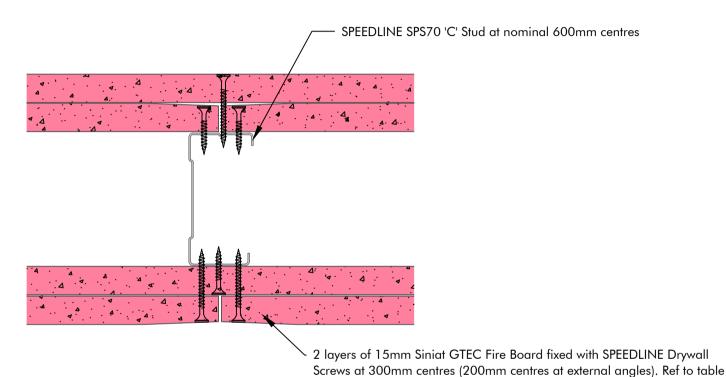

'C' Stud - Staggered Joint Double Layer

Details to be read in conjunction with project specification guidelines

Adsetts House, 16 Europa View, Sheffield Business Park,

Sheffield, S9 1XH.

T: 0114 231 8030

for fixing length.

| Board Thickness | Speedline Drywall Fixing Length |
|-----------------|---------------------------------|
| 12.5mm & 15mm   | 25mm                            |
| 12.5mm + 12.5mm | 25mm + 38mm                     |
| 12.5mm + 15mm   | 25mm + 42mm                     |
| 15mm + 15mm     | 25mm + 42mm                     |